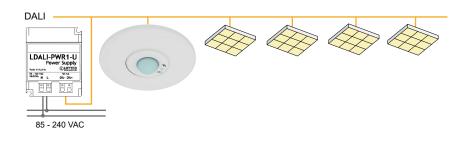

## LDALI-PWR1-U

データシート番号 #89092101

9

DALI-2

L-DALI-PWR1-Uは、保証供給電流50mA(最大供給電流62mA)の1チャネル用DALI電源 です。

これは、DALIコンポーネントの数が限られている小規模なスタンドアロンDALIシステムの電源として、または照明器具の統合にも適しています。LOYTECの典型的な用途は、Bluetooth Meshエコシステム(例えば、ルーム用など)のDALIサブシステムの電源であり、センサーはDALIアプリケーションコントローラおよびメッシュエコシステムへのゲートウェイとして機能します。ただし、LDALI-PWR1-Uは、LOYBT-MSx Bluetoothマルチセンサーの電源としてのみ使用することもできます。DALI電流が高い用途では、最大4台のLDALI-PWR1-Uを並列に使用して、200mAの供給電流(最大供給電流248mA)を保証できます。

#### 取付け

DALI

DALIチャンネルは非SELV(安全超低電圧)とみなされます。したがって、低電圧向けの 関連取付け規制が適用されます。DALIチャンネルのケーブルは1.5mm<sup>2</sup>(AWG15)の最 小ワイヤー断面を使用する300mの最大長に制限されるか、あるいは2Vの最大電圧降 下を保証しなければなりません。

#### 広範囲の供給電圧

電源は85~240VAC、50/60Hzの広範囲の供給電圧に対応します。始動電流制限も特徴としています。

**DALI電力出力**DALI 電力出力は16V(11V~20.5V)および50mAの保証供給電流を提供 します。電力出力は基礎的な分離によって幹線から分離されます。電力出力は強化絶 縁の安全手段が設けられており、主電源から絶縁されています。熱的過負荷が発生する と、DALI制御ランプはオフに切り替わります。