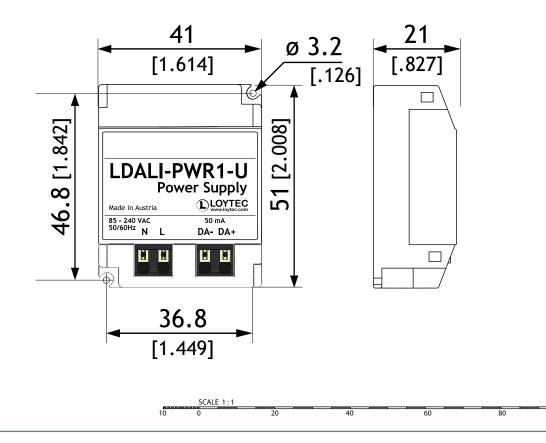

# デバイスの寸法(mmおよび[インチ])

### DIM043 LDALI-PWR1-U

LOYTEC社の製品は継続的に開発が進められています。したがって、LOYTECは事前通知なしに随 時、技術仕様を変更する権利を有します。最新データシートのダウンロードは<u>www.loytec.com</u>からダウンロードできます。

buildings under control

L-ROC

L-DALI

Routers, NIC

100 mm

LDALI-PWR1-UはDALI-2認証済みです。

| 仕様       |                                                                                                          |
|----------|----------------------------------------------------------------------------------------------------------|
| 寸法(mm)   | 51 x 41 x 21 (L x W x H), DIM043                                                                         |
| 取付け      | 配電ボックスへの設置、吊り天井への取り付け、照明器具の統合                                                                            |
| 電源       | 85~240VAC、50/60Hz、電流制限起動、最大1.7W                                                                          |
| 動作条件     | 0 ℃ ~40 ℃、10 ~90 % RH、結露なきこと、保護等級: IP40、IP20(端子部)                                                        |
| インターフェース | 1 x 16 V DC (11 V – 20.5 V), 各 50mA 保証電源電流, 最大供給電流 62mA, 起動時間 30ms、短絡保<br>護、サーマル過熱保護、強化絶縁電力線(SELV回路ではない) |